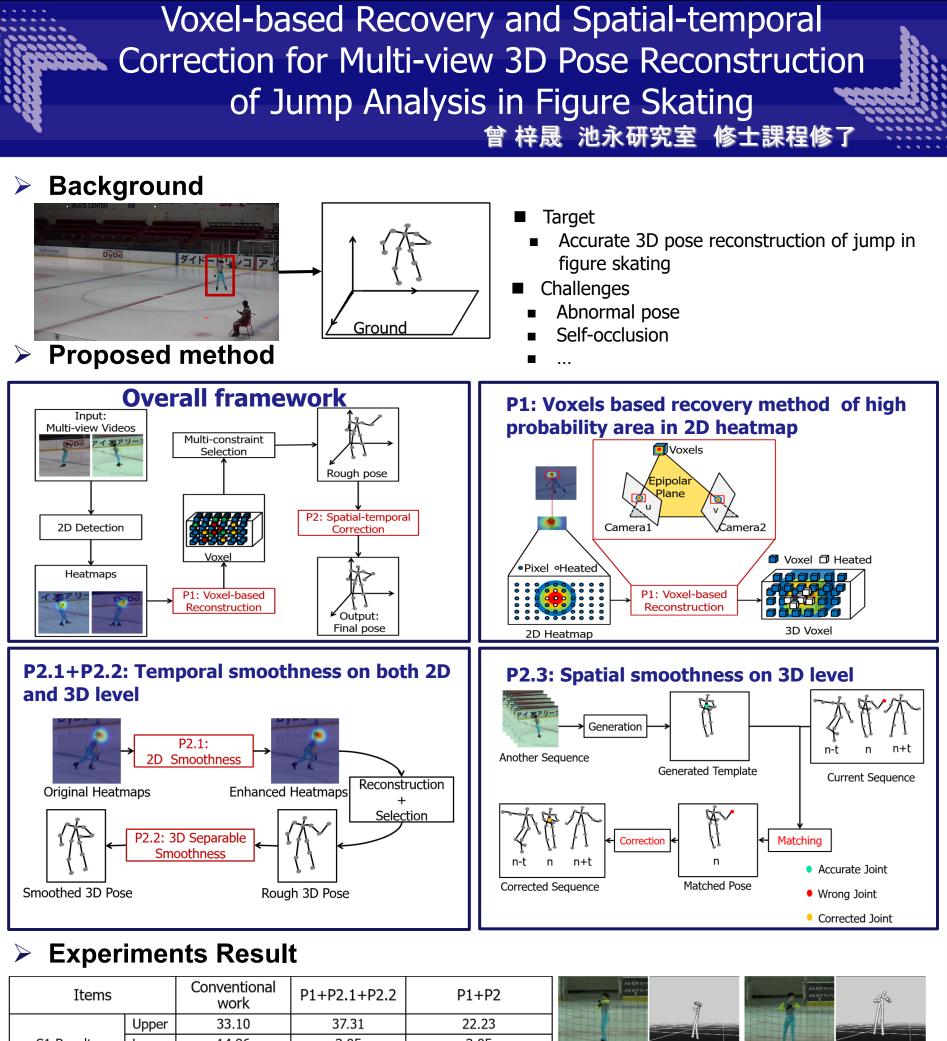

|            |            | work                                                                                                  |                                                                                                                                                |                                                                                                                                                                                   |                                                                                                                                                                                                                                                       |
|------------|------------|-------------------------------------------------------------------------------------------------------|------------------------------------------------------------------------------------------------------------------------------------------------|-----------------------------------------------------------------------------------------------------------------------------------------------------------------------------------|-------------------------------------------------------------------------------------------------------------------------------------------------------------------------------------------------------------------------------------------------------|
| S1 Results | Upper      | 33.10                                                                                                 | 37.31                                                                                                                                          | 22.23                                                                                                                                                                             |                                                                                                                                                                                                                                                       |
|            | Lower      | 14.96                                                                                                 | 3.05                                                                                                                                           | 3.05                                                                                                                                                                              |                                                                                                                                                                                                                                                       |
|            | Total      | 25.32                                                                                                 | 34.58                                                                                                                                          | 14.00                                                                                                                                                                             |                                                                                                                                                                                                                                                       |
| S2 Results | Upper      | 17.20                                                                                                 | 23.28                                                                                                                                          | 19.16                                                                                                                                                                             |                                                                                                                                                                                                                                                       |
|            | Lower      | 16.46                                                                                                 | 7.48                                                                                                                                           | 6.07                                                                                                                                                                              |                                                                                                                                                                                                                                                       |
|            | Total      | 16.89                                                                                                 | 16.51                                                                                                                                          | 13.56                                                                                                                                                                             |                                                                                                                                                                                                                                                       |
| S3 Results | Upper      | 45.76                                                                                                 | 18.52                                                                                                                                          | 14.34                                                                                                                                                                             |                                                                                                                                                                                                                                                       |
|            | Lower      | 13.64                                                                                                 | 12.03                                                                                                                                          | 10.96                                                                                                                                                                             |                                                                                                                                                                                                                                                       |
|            | Total      | 32.00                                                                                                 | 15.73                                                                                                                                          | 12.90                                                                                                                                                                             |                                                                                                                                                                                                                                                       |
|            | S2 Results | S1 Results<br>Lower<br>Total<br>Upper<br>S2 Results<br>Lower<br>Total<br>Upper<br>S3 Results<br>Lower | Upper 33.10   S1 Results Lower 14.96   Total 25.32   Upper 17.20   S2 Results Lower 16.46   Total 16.89   Upper 45.76   S3 Results Lower 13.64 | Upper 33.10 37.31   S1 Results Lower 14.96 3.05   Total 25.32 34.58   Upper 17.20 23.28   Lower 16.46 7.48   Total 16.89 16.51   Upper 45.76 18.52   S3 Results Lower 13.64 12.03 | Upper 33.10 37.31 22.23   S1 Results Lower 14.96 3.05 3.05   Total 25.32 34.58 14.00   S2 Results Upper 17.20 23.28 19.16   Lower 16.46 7.48 6.07   Total 16.89 16.51 13.56   S3 Results Upper 45.76 18.52 14.34   S3 Results Lower 13.64 12.03 10.96 |

Conclusion

The final result reduce about 49% error compared with conventional work

Graduate School of Information, Production and Systems Waseda University